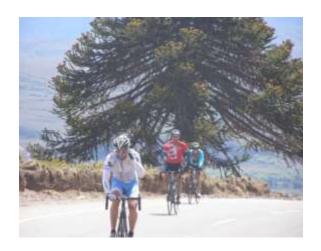

#### Day 3: Lonquimay Volcano - Coloradito Trial Hike 9.7 km

We'll hike towards Cerro Coloradito, a natural view point of 4 volcanoes: Lonquimay, Llaima, Sierra Nevada and Villarrica. The hike is quite fun, with fantastic views and always surrounded by ancient forests of araucaria trees, some of them dating over 2,000 years old. After the hike, we'll drive to Pucón, Chile's capital of adventure tourism.