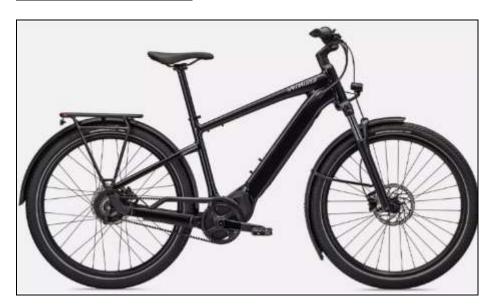

## E-Bike - Specialized Vado 3.0

| Sizes              | Medium and Large                                                                                                                                                                                                                                                                                                                                                                                                                                                                                                                                                                                                                                                                                                                                                                                                                                                                                                                                                                                                                                                                                                                                                                                                                                                                                                                                                                                                                                                                                                                                                                                                                                                                                                                                                                                                                                                                                                                                                                                                                                                                                                             |
|--------------------|------------------------------------------------------------------------------------------------------------------------------------------------------------------------------------------------------------------------------------------------------------------------------------------------------------------------------------------------------------------------------------------------------------------------------------------------------------------------------------------------------------------------------------------------------------------------------------------------------------------------------------------------------------------------------------------------------------------------------------------------------------------------------------------------------------------------------------------------------------------------------------------------------------------------------------------------------------------------------------------------------------------------------------------------------------------------------------------------------------------------------------------------------------------------------------------------------------------------------------------------------------------------------------------------------------------------------------------------------------------------------------------------------------------------------------------------------------------------------------------------------------------------------------------------------------------------------------------------------------------------------------------------------------------------------------------------------------------------------------------------------------------------------------------------------------------------------------------------------------------------------------------------------------------------------------------------------------------------------------------------------------------------------------------------------------------------------------------------------------------------------|
| Frame              | E5 Aluminum, Bottom Bracket Motor Mount, Fully Integrated &<br>Lockable Downtube Battery, Internal Cable Routing                                                                                                                                                                                                                                                                                                                                                                                                                                                                                                                                                                                                                                                                                                                                                                                                                                                                                                                                                                                                                                                                                                                                                                                                                                                                                                                                                                                                                                                                                                                                                                                                                                                                                                                                                                                                                                                                                                                                                                                                             |
| Fork               | SR Suntour Mobiea32, 80mm Travel, Lockout, Fender-Mounts,<br>Integrated Light Mount                                                                                                                                                                                                                                                                                                                                                                                                                                                                                                                                                                                                                                                                                                                                                                                                                                                                                                                                                                                                                                                                                                                                                                                                                                                                                                                                                                                                                                                                                                                                                                                                                                                                                                                                                                                                                                                                                                                                                                                                                                          |
| DRIVETR            | AIN                                                                                                                                                                                                                                                                                                                                                                                                                                                                                                                                                                                                                                                                                                                                                                                                                                                                                                                                                                                                                                                                                                                                                                                                                                                                                                                                                                                                                                                                                                                                                                                                                                                                                                                                                                                                                                                                                                                                                                                                                                                                                                                          |
|                    |                                                                                                                                                                                                                                                                                                                                                                                                                                                                                                                                                                                                                                                                                                                                                                                                                                                                                                                                                                                                                                                                                                                                                                                                                                                                                                                                                                                                                                                                                                                                                                                                                                                                                                                                                                                                                                                                                                                                                                                                                                                                                                                              |
| Shifters           | enviolo Twist Display Pure                                                                                                                                                                                                                                                                                                                                                                                                                                                                                                                                                                                                                                                                                                                                                                                                                                                                                                                                                                                                                                                                                                                                                                                                                                                                                                                                                                                                                                                                                                                                                                                                                                                                                                                                                                                                                                                                                                                                                                                                                                                                                                   |
| Rear               | enviolo Twist Display Pure Internal Gear Hub enviolo CVP Multi-Turn.                                                                                                                                                                                                                                                                                                                                                                                                                                                                                                                                                                                                                                                                                                                                                                                                                                                                                                                                                                                                                                                                                                                                                                                                                                                                                                                                                                                                                                                                                                                                                                                                                                                                                                                                                                                                                                                                                                                                                                                                                                                         |
| Rear<br>Derailleur | 1.00 (1.00 (1.00 (1.00 (1.00 (1.00 (1.00 (1.00 (1.00 (1.00 (1.00 (1.00 (1.00 (1.00 (1.00 (1.00 (1.00 (1.00 (1.00 (1.00 (1.00 (1.00 (1.00 (1.00 (1.00 (1.00 (1.00 (1.00 (1.00 (1.00 (1.00 (1.00 (1.00 (1.00 (1.00 (1.00 (1.00 (1.00 (1.00 (1.00 (1.00 (1.00 (1.00 (1.00 (1.00 (1.00 (1.00 (1.00 (1.00 (1.00 (1.00 (1.00 (1.00 (1.00 (1.00 (1.00 (1.00 (1.00 (1.00 (1.00 (1.00 (1.00 (1.00 (1.00 (1.00 (1.00 (1.00 (1.00 (1.00 (1.00 (1.00 (1.00 (1.00 (1.00 (1.00 (1.00 (1.00 (1.00 (1.00 (1.00 (1.00 (1.00 (1.00 (1.00 (1.00 (1.00 (1.00 (1.00 (1.00 (1.00 (1.00 (1.00 (1.00 (1.00 (1.00 (1.00 (1.00 (1.00 (1.00 (1.00 (1.00 (1.00 (1.00 (1.00 (1.00 (1.00 (1.00 (1.00 (1.00 (1.00 (1.00 (1.00 (1.00 (1.00 (1.00 (1.00 (1.00 (1.00 (1.00 (1.00 (1.00 (1.00 (1.00 (1.00 (1.00 (1.00 (1.00 (1.00 (1.00 (1.00 (1.00 (1.00 (1.00 (1.00 (1.00 (1.00 (1.00 (1.00 (1.00 (1.00 (1.00 (1.00 (1.00 (1.00 (1.00 (1.00 (1.00 (1.00 (1.00 (1.00 (1.00 (1.00 (1.00 (1.00 (1.00 (1.00 (1.00 (1.00 (1.00 (1.00 (1.00 (1.00 (1.00 (1.00 (1.00 (1.00 (1.00 (1.00 (1.00 (1.00 (1.00 (1.00 (1.00 (1.00 (1.00 (1.00 (1.00 (1.00 (1.00 (1.00 (1.00 (1.00 (1.00 (1.00 (1.00 (1.00 (1.00 (1.00 (1.00 (1.00 (1.00 (1.00 (1.00 (1.00 (1.00 (1.00 (1.00 (1.00 (1.00 (1.00 (1.00 (1.00 (1.00 (1.00 (1.00 (1.00 (1.00 (1.00 (1.00 (1.00 (1.00 (1.00 (1.00 (1.00 (1.00 (1.00 (1.00 (1.00 (1.00 (1.00 (1.00 (1.00 (1.00 (1.00 (1.00 (1.00 (1.00 (1.00 (1.00 (1.00 (1.00 (1.00 (1.00 (1.00 (1.00 (1.00 (1.00 (1.00 (1.00 (1.00 (1.00 (1.00 (1.00 (1.00 (1.00 (1.00 (1.00 (1.00 (1.00 (1.00 (1.00 (1.00 (1.00 (1.00 (1.00 (1.00 (1.00 (1.00 (1.00 (1.00 (1.00 (1.00 (1.00 (1.00 (1.00 (1.00 (1.00 (1.00 (1.00 (1.00 (1.00 (1.00 (1.00 (1.00 (1.00 (1.00 (1.00 (1.00 (1.00 (1.00 (1.00 (1.00 (1.00 (1.00 (1.00 (1.00 (1.00 (1.00 (1.00 (1.00 (1.00 (1.00 (1.00 (1.00 (1.00 (1.00 (1.00 (1.00 (1.00 (1.00 (1.00 (1.00 (1.00 (1.00 (1.00 (1.00 (1.00 (1.00 (1.00 (1.00 (1.00 (1.00 (1.00 (1.00 (1.00 (1.00 (1.00 (1.00 (1.00 (1.00 (1.00 (1.00 (1.00 (1.00 (1.00 (1.00 (1.00 (1.00 (1.00 (1.00 (1.00 (1.00 (1.00 (1.00 (1.00 (1.00 (1.00 (1.00 (1.00 (1.00 (1.00 |
| 7 500 000          | Internal Gear Hub enviolo CVP Multi-Turn.                                                                                                                                                                                                                                                                                                                                                                                                                                                                                                                                                                                                                                                                                                                                                                                                                                                                                                                                                                                                                                                                                                                                                                                                                                                                                                                                                                                                                                                                                                                                                                                                                                                                                                                                                                                                                                                                                                                                                                                                                                                                                    |

| Saddle     | Rivo Sport, steel rails, 155mm                                   |
|------------|------------------------------------------------------------------|
| Seat Post  | Specialized, 6061 alloy, 2-bolt clamp, 0mm setback, 30.9mm       |
| Handlebars | Specialized, alloy, 15-degree backsweep, 46mm rise, 31.8mm       |
| Stem       | Specialized Flowset, 3D-forged alloy, 20-degree rise, 31.8mm     |
| Headset    |                                                                  |
| Brakeset   | Shimano BR-MT200, hydraulic disc, 180mm Centerlock               |
| Battery    | Specialized U2-530, alloy casing, state of charge display, 530Wh |
| Controller | MasterMind TCD, w/handlebar remote, Bluetooth®                   |
| Motor      | Specialized 2.0E, 50Nm torque, custom tuned motor, 250W          |
| WHEELS     |                                                                  |
| Wheels     | 650b disc, double-wall alloy, pinned, 32h                        |
| Tires      | Pathfinder Sport Reflect, 650Bx2.3                               |