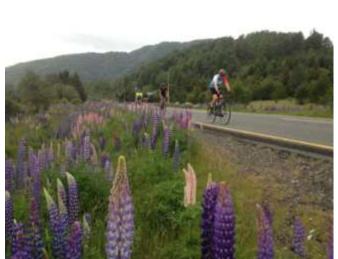

#### Day 1: Temuco - Malalcahuello National Reserve Ride 42 km

On the first day of our bike and hike tour, our local team will meet you at your hotel in Temuco at 9 am. We'll drive for approximately 2 hours to Curacautín, a small quaint village. This village is part of the UNESCO Kütralkura Geopark and the Biosphere Reserve "Araucarias". There, we'll stop for lunch. Afterwards, your guides will assist you to assemble and fit your bike. Once we are ready, we'll start our trip with a 42 kilometer warm-up ride, with the Lonquimay volcano in sight and surrounded by ancient araucaria trees. We'll arrive at a modern hotel with spa located in a small ski resort. In the evening, we'll have an orientation and briefing session before our welcome dinner together.

#### Day 5: Pucon – Cabargua Lake and Hot Springs Loop Ride 52 km

Today, we start cycling from hotel towards Lake Caburgua. Afterwards, we'll visit and bathe in Pucon's famous Hot Springs. The ride today is a combination of rolling hills with several short climbs at the second half of the road. We'll also cycle next to beautiful farms with views of the Villarrica volcano.