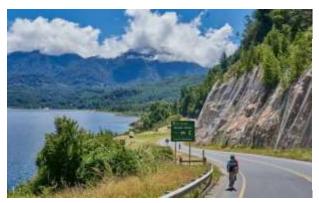

#### Day 6: Chile's 7 Lake Route Ride 94.7 km

Today we will ride one of Chile's most scenic roads, The 7-Lake Route. We'll pedal alongside the shores of two beautiful lakes, Calafquén and Panguipulli, cover three-quarters of the way around the Villarrica Volcano with majestic views of the southern volcanoes.