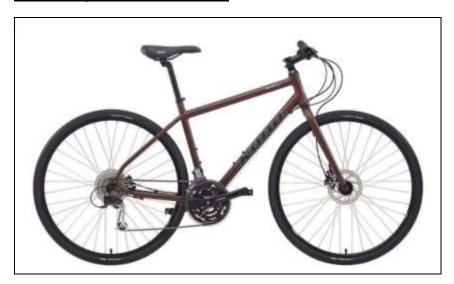

## Standard Hybrid Bike - Kona Dew

| FRAMESE<br>Sizes | 46, 49, 53, 56, 59 cm     |
|------------------|---------------------------|
| Frame            | kona 6061 Aluminum Butted |
| Fork             | kona Project Two Aluminum |
| DRIVETR          | AIN                       |
| Shifters         | Shimano Rapidfire         |
| Derailleur       | Front: Shimano Altus      |
|                  | Rear: Shimano Alivio      |
| Crank            | Shimano Acera 28/38/48t   |
| Cassette         | Shimano HG41 11-34t 8 spd |
| Pedals           | Welloo Platform           |

| Saddle     | kona Comfort            |  |
|------------|-------------------------|--|
| Seat Post  | kona Thumb              |  |
| Handlebars | kona Aluminum Riser     |  |
| Stem       | kona Control            |  |
| Headset    | TH ZST No.10            |  |
| Brakeset   | Tektro HDC300           |  |
| WHEELS     |                         |  |
| Wheels     | Shining MT20            |  |
| Tires      | Freedom Comfort 700x35c |  |