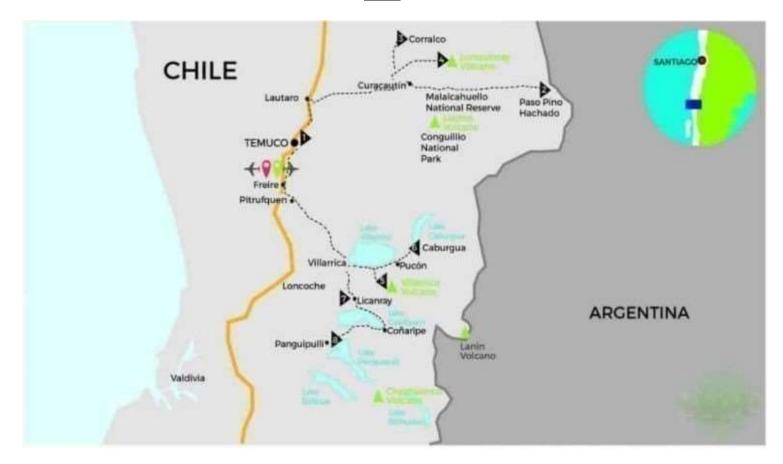

#### **Route**

#### Day 1: Temuco - Malalcahuello National Reserve Ride 42 km

On the first day of our bike and hike tour, our local team will meet you at your hotel in Temuco at 9 am. We'll drive for approximately 2 hours to Curacautín, a small quaint village. This village is part of the UNESCO Kütralkura Geopark and the Biosphere Reserve "Araucarias". There, we'll stop for lunch. Afterwards, your guides will assist you to assemble and fit your bike. Once we are ready, we'll start our trip with a 42 kilometer warm-up ride, with the Lonquimay volcano in sight and surrounded by ancient araucaria trees. We'll arrive at a modern hotel with spa located in a small ski resort. In the evening, we'll have an orientation and briefing session before our welcome dinner together.

Day 2: Kutralkura Geopark – The Andes Ride 58 km + optional 22.5 km Today we'll ride towards the Andes mountain range, pedaling alongside the Lonquimay River by an almost flat valley located in Kütralkura, Chile's first Geopark. The road is quite rolling with several flat sections and a few small climbs. If you want to pedal up some serious grades, it is possible to extend the route on 22 km more, until the peak altitude of 1.884 meters above sea level.

#### Day 3: Lonquimay Volcano - Coloradito Trial Hike 9.7 km

We'll hike towards Cerro Coloradito, a natural view point of 4 volcanoes: Lonquimay, Llaima, Sierra Nevada and Villarrica. The hike is quite fun, with fantastic views and always surrounded by ancient forests of araucaria trees, some of them dating over 2,000 years old. After the hike, we'll drive to Pucón, Chile's capital of adventure tourism.

#### Day 4: Villaricca Volcano Climb 8.6 km

Ascending the active Villarrica Volcano is without a doubt an once-in-a-lifetime experience. It is not technical, but you need to be in good shape to reach the summit. We'll start hiking from the ski center located 1,400 meters above sea level. After 4-6 hours, we'll reach the open crater, from where you can enjoy the mind-blowing views over five lakes and several volcanoes in the distance. The descent is quite fun, as we slide down the snow on our rear ends.

#### Day 5: Pucon – Cabargua Lake and Hot Springs Loop Ride 52 km

Today, we start cycling from hotel towards Lake Caburgua. Afterwards, we'll visit and bathe in Pucon's famous Hot Springs. The ride today is a combination of rolling hills with several short climbs at the second half of the road. We'll also cycle next to beautiful farms with views of the Villarrica volcano.

#### Day 6: Chile's 7 Lake Route Ride 94.7 km

Today we will ride one of Chile's most scenic roads, The 7-Lake Route. We'll pedal alongside the shores of two beautiful lakes, Calafquén and Panguipulli, cover three-quarters of the way around the Villarrica Volcano with majestic views of the southern volcanoes.

# Day 7: Pucón - Temuco's Airport

Sadly, it's time to say good bye to the beautiful Lake & Volcano District of Chile. According to flight schedule, private transfer from hotel to Temuco Airport. End of our services.