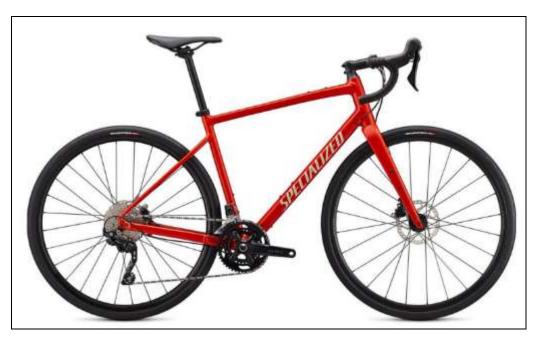

# <u>Standard Road/Gravel Bike – Specialized Diverge Elite E5</u>

| Sizes      | 49, 52, 54, 56, 58 cm                              |
|------------|----------------------------------------------------|
| Frame      | Specialized Diverge E5 Premium Aluminum,           |
| Fork       | FACT carbon, 12x100 mm thru-axle.                  |
| DRIVETR    | AIN                                                |
| Shifters   | Shimano GRX RX400, 2x10 speed, mechanical shifting |
| Derailleur | Front: Shimano GRX RX400, braze-on                 |
|            | Rear: Shimano GRX RX400, 10 speed                  |
| Crank      | Shimano GRX RX600, 46/30T                          |
|            |                                                    |
| Cassette   | Shimano CS HG50-10, 11-36T, 10-speed               |

| Saddle     | Body Geometry Bridge Saddle, steel rails |
|------------|------------------------------------------|
| Seat Post  | Alloy, 2-bolt Clamp, 12mm offset, 27.2mm |
| Handlebars | Specialized Shallow Drop, 31,8mm         |
| Stem       | Specialized, 3D-forged alloy, 7-degree   |
| Brakeset   | Shimano GRX RX400, hydraulic disc.       |

| WHEELS |                                             |
|--------|---------------------------------------------|
| Wheels | Axis Elit Disc, alloy rim, 14g spokes, 28h. |
| Tires  | Specialized RoadSport, 700x38mm or 700x28mm |