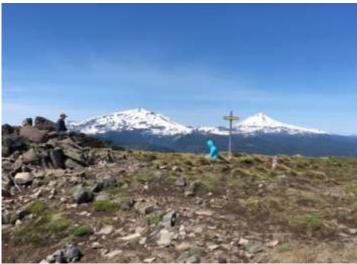

#### Day 3: Lonquimay Volcano - Coloradito Trial Hike 9.7 km

We'll hike towards Cerro Coloradito, a natural view point of 4 volcanoes: Lonquimay, Llaima, Sierra Nevada and Villarrica. The hike is quite fun, with fantastic views and always surrounded by ancient forests of araucaria trees, some of them dating over 2,000 years old. After the hike, we'll drive to Pucón, Chile's capital of adventure tourism.

#### Day 4: Villaricca Volcano Climb 8.6 km

Ascending the active Villarrica Volcano is without a doubt an once-in-a-lifetime experience. It is not technical, but you need to be in good shape to reach the summit. We'll start hiking from the ski center located 1,400 meters above sea level. After 4-6 hours, we'll reach the open crater, from where you can enjoy the mind-blowing views over five lakes and several volcanoes in the distance. The descent is quite fun, as we slide down the snow on our rear ends.