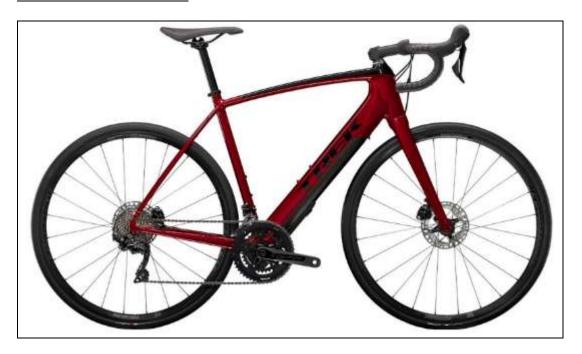

## E-Bike - Trek Domaine+ ALR

| Sizes                                                          | 52, 54, 56, 58                                                                                                         |
|----------------------------------------------------------------|------------------------------------------------------------------------------------------------------------------------|
| Frame                                                          | 300 Series Alpha Aluminum, Fazua Evation integrated drive system internal routing, flat mount disc, 148x12mm thru axle |
| Fork                                                           | Domane+ carbon, tapered alloy steerer, flat mount disc, 12x100mm thru axle                                             |
|                                                                |                                                                                                                        |
| DRIVETR                                                        | AIN                                                                                                                    |
|                                                                | AIN Shimano 105 R7020, 11 speed                                                                                        |
| Shifters<br>Rear                                               |                                                                                                                        |
| Shifters<br>Rear<br>Derailleur                                 | Shimano 105 R7020, 11 speed                                                                                            |
| DRIVETR<br>Shifters<br>Rear<br>Derailleur<br>Crank<br>Cassette | Shimano 105 R7020, 11 speed Shimano 105 R7000, long cage, 34T max cog                                                  |

| Saddle     | Bontrager Arvada Comp, steel rails, 138mm width                   |
|------------|-------------------------------------------------------------------|
| Seat Post  | Bontrager Comp, 6061 alloy, 27.2mm, 8mm offset, 330mm length      |
| Handlebars | Bontrager Comp VR-C, alloy, 31.8mm, 100mm reach, 124mm            |
| Stem       | Bontrager Elite, 31.8mm, Blendr compatible, 7 degree              |
| Headset    | FSA Integrated, sealed cartridge bearing, 1-1/8" top, 1.5" bottom |
| Brakeset   | Shirmano 105 hydraulic disc, flat mount                           |
| Battery    | Fazua Evation battery, 250Wh                                      |
| Controller | Fazua Evation touch remote                                        |
| Motor      | Fazua Evation Drive Pack, 20mph max assist                        |
| WHEELS     |                                                                   |
| Wheels     | Bontrager Paradigm Comp 25, 25mm rim width, 100x12mm thru axle    |
| Tires      | Bontrager R1 Hard-Case Lite, wire bead, 60 tpi, 700x32c           |