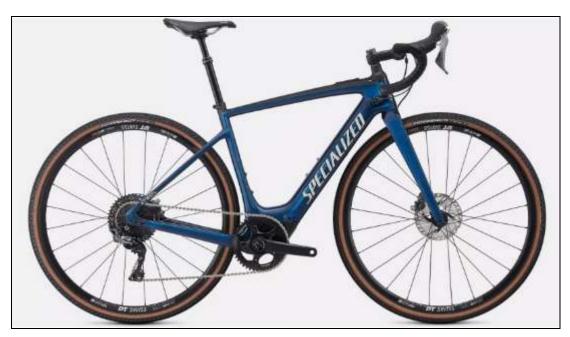

## <u>E-Bike – Specialized Turbo Creo SL Comp Carbon Evo</u>

| Sizes                                           | Small, Medium and Large                                                                                                                                                                                                                                                                                                                                                                                                                                                                                                                                                                                                                                                                                                                                                                                                                                                                                                                                                                                                                                                                                                                                                                                                                                                                                                                                                                                                                                                                                                                                                                                                                                                                                                                                                                                                                                                                                                                                                                                                                                                                                                       |
|-------------------------------------------------|-------------------------------------------------------------------------------------------------------------------------------------------------------------------------------------------------------------------------------------------------------------------------------------------------------------------------------------------------------------------------------------------------------------------------------------------------------------------------------------------------------------------------------------------------------------------------------------------------------------------------------------------------------------------------------------------------------------------------------------------------------------------------------------------------------------------------------------------------------------------------------------------------------------------------------------------------------------------------------------------------------------------------------------------------------------------------------------------------------------------------------------------------------------------------------------------------------------------------------------------------------------------------------------------------------------------------------------------------------------------------------------------------------------------------------------------------------------------------------------------------------------------------------------------------------------------------------------------------------------------------------------------------------------------------------------------------------------------------------------------------------------------------------------------------------------------------------------------------------------------------------------------------------------------------------------------------------------------------------------------------------------------------------------------------------------------------------------------------------------------------------|
| Frame                                           | FACT 11r carbon, Open Road Geometry, front/rear thru-axles, fully integrated down tube battery, internal cable routing, Boost12x148mm                                                                                                                                                                                                                                                                                                                                                                                                                                                                                                                                                                                                                                                                                                                                                                                                                                                                                                                                                                                                                                                                                                                                                                                                                                                                                                                                                                                                                                                                                                                                                                                                                                                                                                                                                                                                                                                                                                                                                                                         |
| Fork                                            | Future Shock 2.0 w/ Smooth Boot, Boost™ 12x110mm thru-axle, flat-mount disc                                                                                                                                                                                                                                                                                                                                                                                                                                                                                                                                                                                                                                                                                                                                                                                                                                                                                                                                                                                                                                                                                                                                                                                                                                                                                                                                                                                                                                                                                                                                                                                                                                                                                                                                                                                                                                                                                                                                                                                                                                                   |
| The second second second                        |                                                                                                                                                                                                                                                                                                                                                                                                                                                                                                                                                                                                                                                                                                                                                                                                                                                                                                                                                                                                                                                                                                                                                                                                                                                                                                                                                                                                                                                                                                                                                                                                                                                                                                                                                                                                                                                                                                                                                                                                                                                                                                                               |
| DRIVETR                                         | AIN                                                                                                                                                                                                                                                                                                                                                                                                                                                                                                                                                                                                                                                                                                                                                                                                                                                                                                                                                                                                                                                                                                                                                                                                                                                                                                                                                                                                                                                                                                                                                                                                                                                                                                                                                                                                                                                                                                                                                                                                                                                                                                                           |
|                                                 | AIN Shimano GRX 810 hydraulic brake levers, mechanical shifting                                                                                                                                                                                                                                                                                                                                                                                                                                                                                                                                                                                                                                                                                                                                                                                                                                                                                                                                                                                                                                                                                                                                                                                                                                                                                                                                                                                                                                                                                                                                                                                                                                                                                                                                                                                                                                                                                                                                                                                                                                                               |
| Shifters<br>Rear                                | . Annaber confirm for the personal and the control of the control |
| Shifters<br>Rear<br>Derailleur                  | Shimano GRX 810 hydraulic brake levers, mechanical shifting                                                                                                                                                                                                                                                                                                                                                                                                                                                                                                                                                                                                                                                                                                                                                                                                                                                                                                                                                                                                                                                                                                                                                                                                                                                                                                                                                                                                                                                                                                                                                                                                                                                                                                                                                                                                                                                                                                                                                                                                                                                                   |
| DRIVETR Shifters Rear Derailleur Crank Cassette | Shimano GRX 810 hydraulic brake levers, mechanical shifting<br>Shimano RX812 GX, Shadow Plus, 11-speed                                                                                                                                                                                                                                                                                                                                                                                                                                                                                                                                                                                                                                                                                                                                                                                                                                                                                                                                                                                                                                                                                                                                                                                                                                                                                                                                                                                                                                                                                                                                                                                                                                                                                                                                                                                                                                                                                                                                                                                                                        |

| Saddle     | Body Geometry Power Sport, steel rails                               |
|------------|----------------------------------------------------------------------|
| Seat Post  | X-Fusion Manic Dropper, 50mm travel                                  |
| Handlebars | Specialized Adventure Gear Hover, 103mm drop x 70mm reach x 12° flar |
| Stem       | Future Stem, Pro                                                     |
| Headset    |                                                                      |
| Brakeset   | Shimano GRX 810 hydraulic disc                                       |
| Battery    | Specialized SL1-320, fully integrated, 320Wh                         |
| Controller | Specialized TCU, 10-LED State of charge, 3-LED Ride Mode display     |
| Motor      | Specialized SL 1.1, custom lightweight motor                         |
| WHEELS     |                                                                      |
| Wheels     | Front: DT R470 Boost 12x110mm, Rear: 12x 148mm                       |
| Tires      | Pathfinder Pro 2Bliss Ready, Transparent Sidewall, 700x38c           |