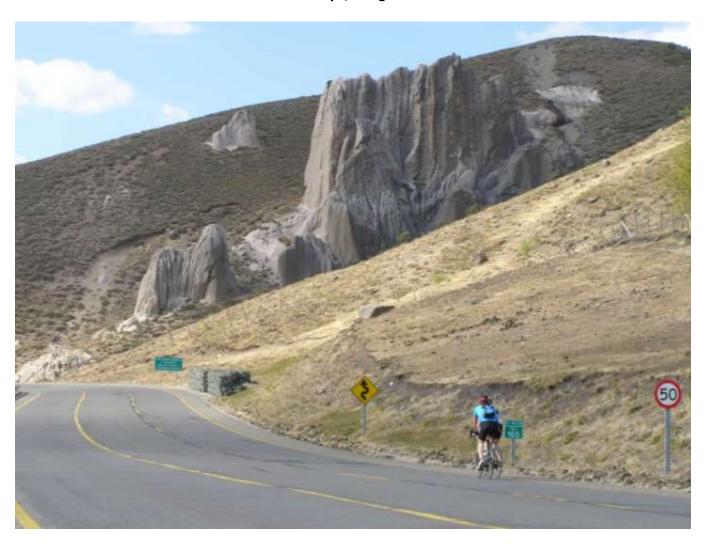

#### Day 6: Chile's 7 Lake Route Ride 94.7 km

Today we will ride one of Chile's most scenic roads, The 7-Lake Route. We'll pedal alongside the shores of two beautiful lakes, Calafquén and Panguipulli, cover three-quarters of the way around the Villarrica Volcano with majestic views of the southern volcanoes.